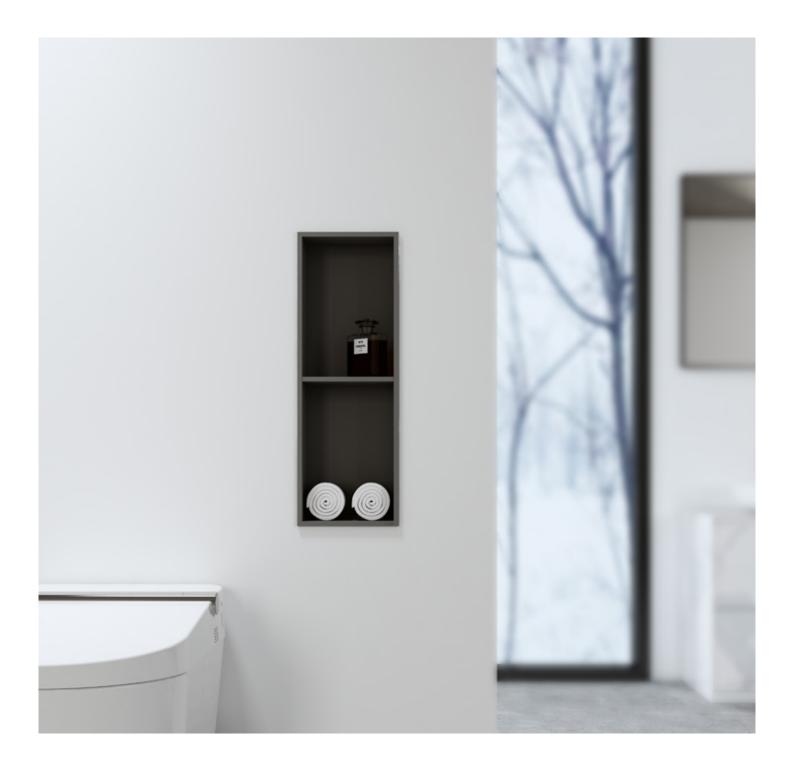

## N210-20 NICHE

## Information

| Brand Name   | TONA                    |
|--------------|-------------------------|
| Product Name | Niche                   |
| Material     | 304 Stainless Steel     |
| Color        | Brushed Black/Grey/Gold |
| Size         | 610*210*120mm           |
| N.KG         | 4kg                     |

## Features

- High-quality 304 stainless steel, made of 1.2mm thick steel plate, durable
- One-piece frame is welded seamlessly, no water is accumulated in the corners
- The bottom edge in one piece, and the four inner corners are seamless and impermeable
- Unique fingerprint-free process, no water, no stains
- Exquisite wire drawing treatment on the surface, easy to clean, corrosion-resistant and wear-resistant
- More safer and beautiful by entering the wall, and increases the wall storage space