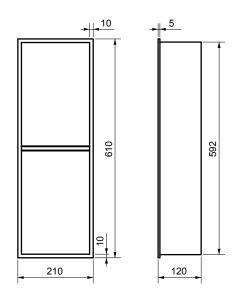

## Information

| Brand Name   | TONA                    |
|--------------|-------------------------|
| Product Name | Niche                   |
| Material     | 304 Stainless Steel     |
| Color        | Brushed Black/Grey/Gold |
| Size         | 610*210*120mm           |
| N.KG         | 4kg                     |