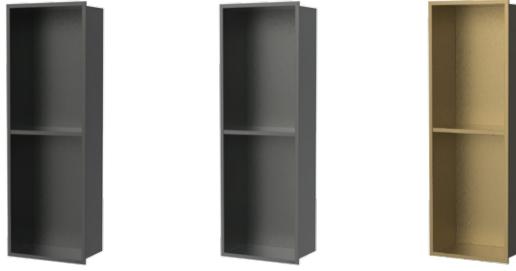

## Information

| Brand Name   | TONA                    |
|--------------|-------------------------|
| Product Name | Niche                   |
| Material     | 304 Stainless Steel     |
| Color        | Brushed Black/Grey/Gold |
| Size         | 610*210*120mm           |
| N.KG         | 4kg                     |

N210-20B

N210-20G

N210-20J