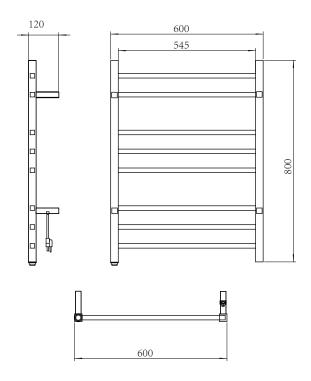

## **HE007-E**

Information

| Brand Name   | TONA                         |
|--------------|------------------------------|
| Product Name | Towel Radiator               |
| Materia      | Stainless Steel SS304        |
| Color        | Polished/Brushed/Matte Black |
| Size         | 800*600*120 mm               |
| Rated Power  | 150W                         |
| N.KG         | 4.6kg                        |
|              |                              |