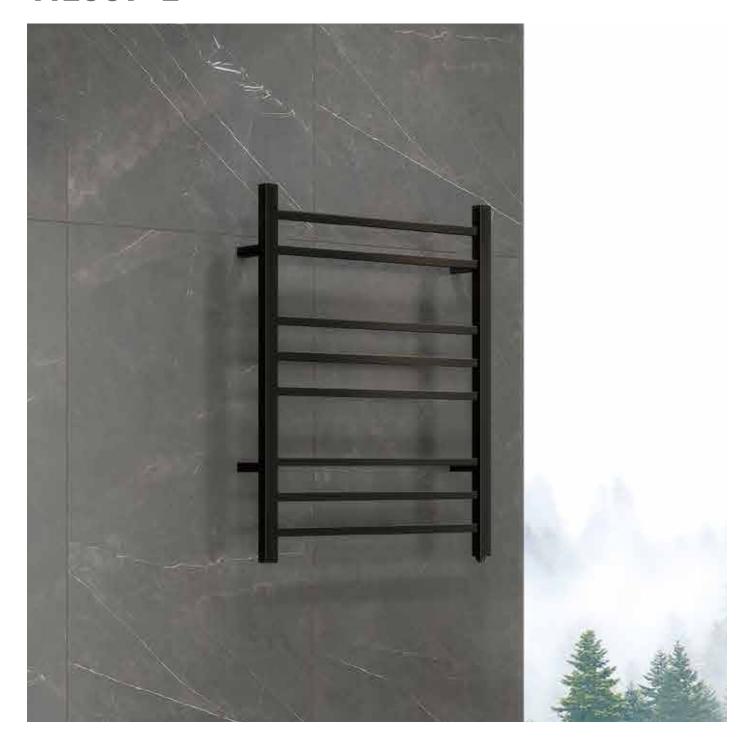

## HE007-E

## **Product Features**

- Stainless Steel SS304, corrosion resistance and have long time
- Fast heating
- The installation method is dual-purpose design, which can be installed in open or dark wires
- Four-legs design, more concise and regular than five-legs
- Square tube design, can match the furniture with square tube elements

## **HE007-E**

Information

| Brand Name   | TONA                         |
|--------------|------------------------------|
| Product Name | Towel Radiator               |
| Materia      | Stainless Steel SS304        |
| Color        | Polished/Brushed/Matte Black |
| Size         | 800*600*120 mm               |
| Rated Power  | 150W                         |
| N.KG         | 4.6kg                        |
|              |                              |