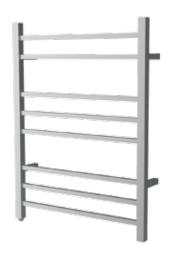

## HE007-E

## **Product Features**

- Stainless Steel SS304, corrosion resistance and have long time
- Fast heating
- The installation method is dual-purpose design, which can be installed in open or dark wires
- Four-legs design, more concise and regular than five-legs
- Square tube design, can match the furniture with square tube elements

## **HE007-E**

Information

| Brand Name   | TONA                         |
|--------------|------------------------------|
| Product Name | Towel Radiator               |
| Materia      | Stainless Steel SS304        |
| Color        | Polished/Brushed/Matte Black |
| Size         | 800*600*120 mm               |
| Rated Power  | 150W                         |
| N.KG         | 4.6kg                        |
|              |                              |