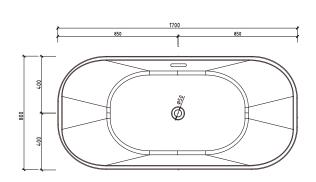

| Model                                  | YY002-1700WB   |
|----------------------------------------|----------------|
| Specification                          | 1700*800*590mm |
| N.kg                                   | 42.5kg         |
| G.kg                                   | 48.8kg         |
| Volume                                 | 0.94m³         |
| Drain(The distance from to the ground) | 130mm          |
| Capacity                               | 265L           |

## Technical drawing

Note: The size is measured manually, with the  $\pm 2\,\mathrm{cm}$  of error. Please in kind prevail.