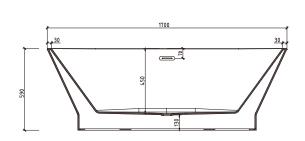

| Model                                  | YY002-1700WB   |
|----------------------------------------|----------------|
| Specification                          | 1700*800*590mm |
| N.kg                                   | 42.5kg         |
| G.kg                                   | 48.8kg         |
| Volume                                 | 0.94m³         |
| Drain(The distance from to the ground) | 130mm          |
| Capacity                               | 265L           |

## Technical drawing

Note: The size is measured manually, with the  $\pm 2\,\mathrm{cm}$  of error. Please in kind prevail.