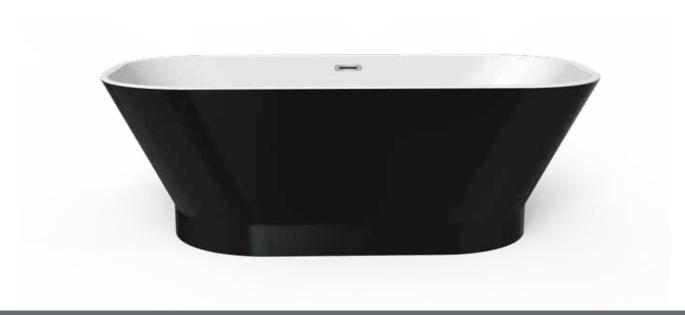

## **Princess**

## Information

| Brand Name          | TONA                                    |
|---------------------|-----------------------------------------|
| Product Name        | Bathtub                                 |
| Material            | Acrylic                                 |
| Color               | Black Glossy                            |
| Production Process  | Seamless butt joint                     |
| Installation Method | Freestanding                            |
| Faucet              | Without faucet                          |
| Component           | Bathtub+Pop up+Overflow hole+Drain Pipe |