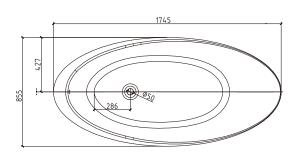

| Model                                  | YY039-1800WB   |
|----------------------------------------|----------------|
| Specification                          | 1800*850*880mm |
| N.kg                                   | 46kg           |
| G.kg                                   | 52kg           |
| Volume                                 | 1.53m³         |
| Drain(The distance from to the ground) | 125mm          |
| Capacity                               | 230L           |
|                                        |                |

## Technical drawing

Note: The size is measured manually, with the  $\pm 2\,\mathrm{cm}$  of error. Please in kind prevail.