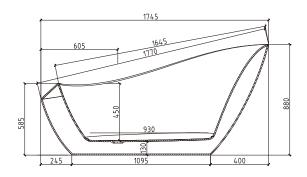

| Model                                  | YY039-1800WB   |
|----------------------------------------|----------------|
| Specification                          | 1800*850*880mm |
| N.kg                                   | 46kg           |
| G.kg                                   | 52kg           |
| Volume                                 | 1.53m³         |
| Drain(The distance from to the ground) | 125mm          |
| Capacity                               | 230L           |
|                                        |                |

## Technical drawing

Note: The size is measured manually, with the  $\pm 2\,\mathrm{cm}$  of error. Please in kind prevail.