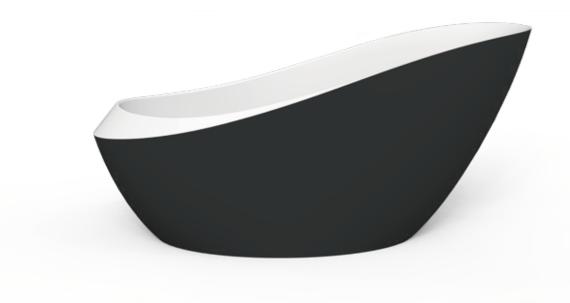

## **Anew**

## Information

| Brand Name          | TONA                                     |
|---------------------|------------------------------------------|
| Product Name        | Bathtub                                  |
| Material            | Acrylic                                  |
| Color               | Matte black outside, glossy white inside |
| Production Process  | Seamless butt joint                      |
| Installation Method | Freestanding                             |
| Faucet              | Without faucet                           |
| Component           | Bathtub+Pop up+Overflow hole+Drain Pipe  |