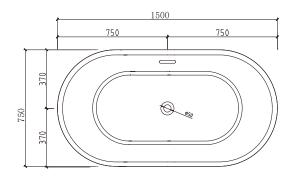

| Model                                  | YY006-1500W        |
|----------------------------------------|--------------------|
| Specification                          | 1500*750*590mm     |
| N.kg                                   | 42.6kg             |
| G.kg                                   | 48.4kg             |
| Volume                                 | 0.78m <sup>3</sup> |
| Drain(The distance from to the ground) | 120mm              |
| Capacity                               | 210L               |

## Technical drawing

Note: The size is measured manually, with the  $\pm 2$  cm of error. Please in kind prevail.