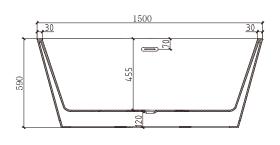

| Model                                  | YY006-1500W        |
|----------------------------------------|--------------------|
| Specification                          | 1500*750*590mm     |
| N.kg                                   | 42.6kg             |
| G.kg                                   | 48.4kg             |
| Volume                                 | 0.78m <sup>3</sup> |
| Drain(The distance from to the ground) | 120mm              |
| Capacity                               | 210L               |

## Technical drawing

Note: The size is measured manually, with the  $\pm 2$  cm of error. Please in kind prevail.