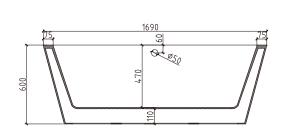

| Model                                  | YY005-1700W    |
|----------------------------------------|----------------|
| Specification                          | 1690*800*600mm |
| N.kg                                   | 47.0kg         |
| G.kg                                   | 53.3kg         |
| Volume                                 | 0.94m³         |
| Drain(The distance from to the ground) | 120mm          |
| Capacity                               | 260L           |

## Technical drawing

Note: The size is measured manually, with the  $\pm 2\,\mathrm{cm}$  of error. Please in kind prevail.