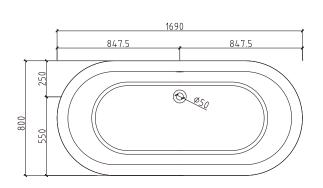

| Model                                  | YY005-1700W    |
|----------------------------------------|----------------|
| Specification                          | 1690*800*600mm |
| N.kg                                   | 47.0kg         |
| G.kg                                   | 53.3kg         |
| Volume                                 | 0.94m³         |
| Drain(The distance from to the ground) | 120mm          |
| Capacity                               | 260L           |

## Technical drawing

Note: The size is measured manually, with the  $\pm 2\,\mathrm{cm}$  of error. Please in kind prevail.