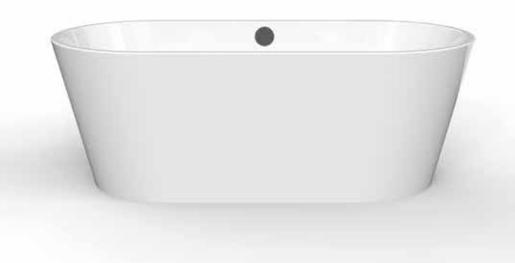

## Queen

## Information

| Brand Name          | TONA                                    |
|---------------------|-----------------------------------------|
| Product Name        | Bathtub                                 |
| Material            | Acrylic                                 |
| Color               | White Glossy                            |
| Production Process  | Seamless butt joint                     |
| Installation Method | Freestanding                            |
| Faucet              | Without faucet                          |
| Component           | Bathtub+Pop up+Overflow hole+Drain Pipe |