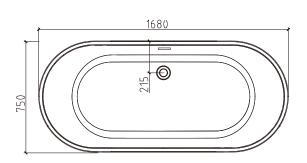

| Model                                   | YY009-1680W    |
|-----------------------------------------|----------------|
| Specification                           | 1680*750*580mm |
| N.kg                                    | 46.0kg         |
| G.kg                                    | 51.8kg         |
| Volume                                  | 0.86m³         |
| Drain (The distance from to the ground) | 110mm          |
| Capacity                                | 250L           |

## Technical drawing

Note: The size is measured manually, with the  $\pm 2\,\mathrm{cm}$  of error. Please in kind prevail.