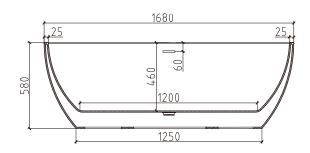

| Model                                   | YY009-1680W    |
|-----------------------------------------|----------------|
| Specification                           | 1680*750*580mm |
| N.kg                                    | 46.0kg         |
| G.kg                                    | 51.8kg         |
| Volume                                  | 0.86m³         |
| Drain (The distance from to the ground) | 110mm          |
| Capacity                                | 250L           |

## Technical drawing

Note: The size is measured manually, with the  $\pm 2\,\mathrm{cm}$  of error. Please in kind prevail.