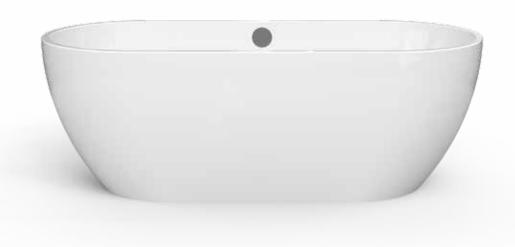

## **Flora**

## Information

| Brand Name          | TONA                                    |
|---------------------|-----------------------------------------|
| Product Name        | Bathtub                                 |
| Material            | Acrylic                                 |
| Color               | White Glossy                            |
| Production Process  | Seamless butt joint                     |
| Installation Method | Freestanding                            |
| Faucet              | Without faucet                          |
| Component           | Bathtub+Pop up+Overflow hole+Drain Pipe |