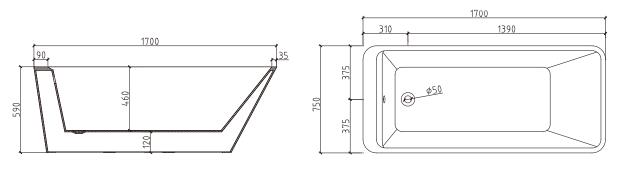

| Model                                  | YY015-1700W        |
|----------------------------------------|--------------------|
| Specification                          | 1700*750*590mm     |
| N.kg                                   | 70kg               |
| G.kg                                   | 76kg               |
| Volume                                 | 0.88m <sup>3</sup> |
| Drain(The distance from to the ground) | 120mm              |
| Capacity                               | 240L               |

## Technical drawing

Note: The size is measured manually, with the  $\pm 2$  cm of error. Please in kind prevail.