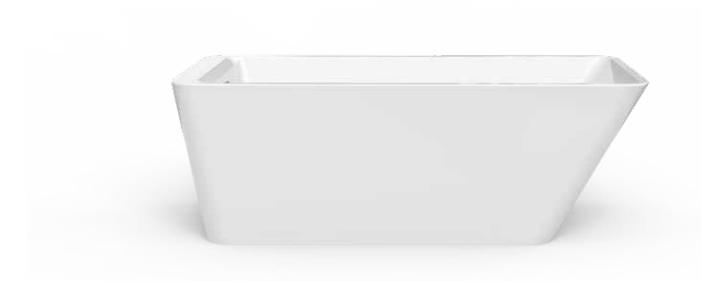

## Costa

## Information

| Brand Name          | TONA                                    |
|---------------------|-----------------------------------------|
| Product Name        | Bathtub                                 |
| Material            | Acrylic                                 |
| Color               | White Glossy                            |
| Production Process  | Seamless butt joint                     |
| Installation Method | Freestanding                            |
| Faucet              | Without faucet                          |
| Component           | Bathtub+Pop up+Overflow hole+Drain Pipe |