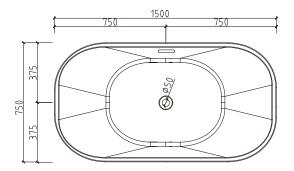

| Model                                  | YY002-1500WB       |
|----------------------------------------|--------------------|
| Specification                          | 1500*750*590mm     |
| N.kg                                   | 37.0kg             |
| G.kg                                   | 42.5kg             |
| Volume                                 | 0.78m <sup>3</sup> |
| Drain(The distance from to the ground) | 130mm              |
| Capacity                               | 220L               |

## Technical drawing

Note: The size is measured manually, with the  $\pm 2$  cm of error. Please in kind prevail.