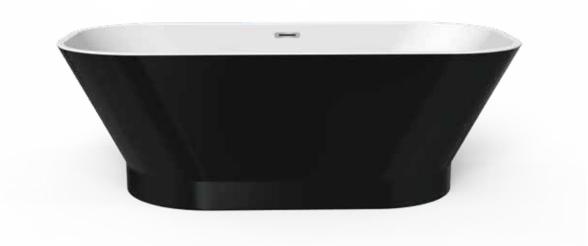

## Princess

## Information

| Brand Name          | TONA                                    |
|---------------------|-----------------------------------------|
| Product Name        | Bathtub                                 |
| Material            | Acrylic                                 |
| Color               | Black Glossy                            |
| Production Process  | Seamless butt joint                     |
| Installation Method | Freestanding                            |
| Faucet              | Without faucet                          |
| Component           | Bathtub+Pop up+Overflow hole+Drain Pipe |