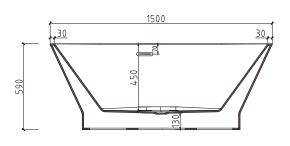

| Model                                  | YY002-1500WB       |
|----------------------------------------|--------------------|
| Specification                          | 1500*750*590mm     |
| N.kg                                   | 37.0kg             |
| G.kg                                   | 42.5kg             |
| Volume                                 | 0.78m <sup>3</sup> |
| Drain(The distance from to the ground) | 130mm              |
| Capacity                               | 220L               |

## Technical drawing

Note: The size is measured manually, with the  $\pm 2$  cm of error. Please in kind prevail.