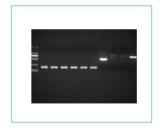

UV sample plate

glue cutting filter

white sample plate

It can be used to do nucleic acid test for various fluorescent dyes, such as EB, SYBRGold, SYBR Green, SYBR Safe, Gel Red Gel GreenTexas, Red, Fluorescein marked DNA/ RNA.

DNA gel imaging

SDS-PAGE Imaging

Thin-layer chromatography

Colony counting