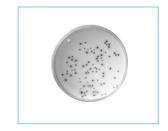

High-resolution CCD camera with less noise, High sensitivity , High resolution, f 1.2 flux, 6 times zoom, three variable electric dynamic focus lens and nucleic acid dye filter.







**CCD Camera** 

**Autofocus Lens** 

Multilayer coating Filter

Specialized overlay glue cutting filter, compared with the traditional one, it has many advantages, easy to operate, can prevent UV and blue light damage, no need to operate in dark room, work very well under strong light condition The white light sample plate is used for SDS- PAGE glue samples shooting.







UV sample plate

glue cutting filter

white sample plate

It can be used to do nucleic acid test for various fluorescent dyes, such as EB, SYBRGold, SYBR Green, SYBR Safe, Gel Red Gel GreenTexas, Red, Fluorescein marked DNA/ RNA.









DNA gel imaging

SDS-PAGE Imaging

Thin-layer chromatography

Colony counting