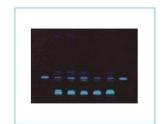

UV sample plate

glue cutting filter

white sample plate

It can be used to do nucleic acid test for various fluorescent dyes, such as EB, SYBRGold, SYBR Green, SYBR Safe, Gel Red Gel GreenTexas, Red, Fluorescein marked DNA/ RNA.

DNA gel imaging

SDS-PAGE Imaging

Thin-layer chromatography

Colony counting