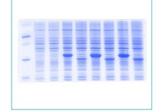

**Autofocus Lens** 

Multilayer coating Filter

Specialized overlay glue cutting filter, compared with the traditional one, it has many advantages, easy to operate, can prevent UV and blue light damage, no need to operate in dark room, work very well under strong light condition The white light sample plate is used for SDS- PAGE glue samples shooting.

DNA gel imaging

SDS-PAGE Imaging

Thin-layer chromatography

Colony counting