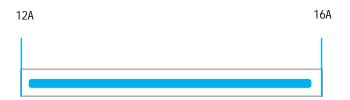

#### **Features**

Rated current : 12A-16A

Small size, easy to install

The connection is made using the insert mode

Can be customized upon request

### Rated Current [A]