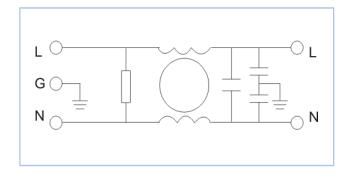

# Typical Circuit Diagram

| Part No  | Pated Current | Rated Current | Case Type | Termination   |               | Safety        | Damank                  |
|----------|---------------|---------------|-----------|---------------|---------------|---------------|-------------------------|
| Part NO  | Rated Current |               |           | Input         | Output        | Certification | Remark                  |
| DBA4-12A | 12A           | <0.5mA        | A4        | Bolts/Lnserts | Bolts/Lnserts | CE、ROHS       | Parameter customization |
| DBA4-16A | 16A           | <0.5mA        | A4        | Bolts/Lnserts | Bolts/Lnserts |               |                         |