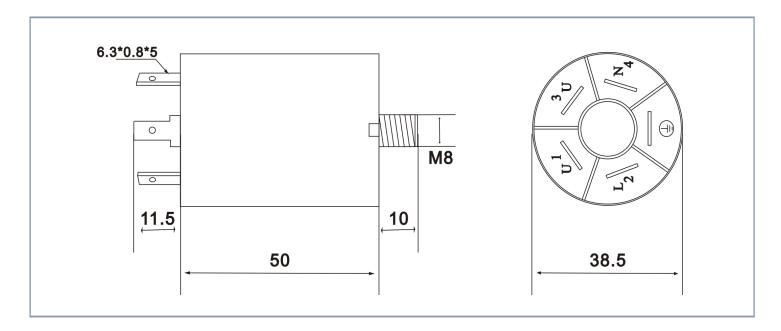

-------|------|-----------|
|          |      |           |

### Rated Current [A]



# Typical Circuit Diagram



| Part No  | Pated Current | Rated Current | Case Type | Termination   |               | Safety        | Damank                  |
|----------|---------------|---------------|-----------|---------------|---------------|---------------|-------------------------|
| Part NO  | Rated Current |               |           | Input         | Output        | Certification | Remark                  |
| DBA4-12A | 12A           | <0.5mA        | A4        | Bolts/Lnserts | Bolts/Lnserts | CE、ROHS       | Parameter customization |
| DBA4-16A | 16A           | <0.5mA        | A4        | Bolts/Lnserts | Bolts/Lnserts |               |                         |

# Overall Dimension ( ±1mm)



# Insertion loss -(common mode)