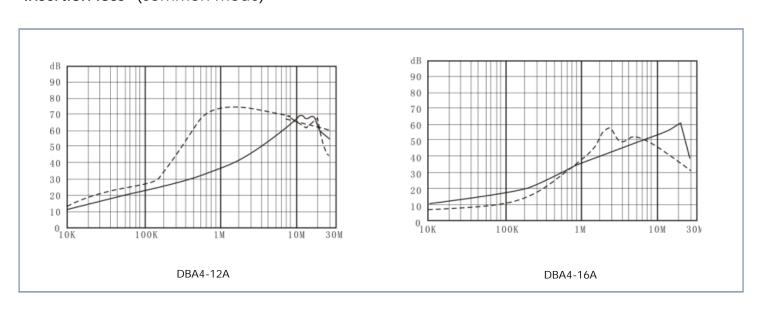

|      |           |

### Rated Current [A]



# Typical Circuit Diagram



| Part No  | Pated Current | Rated Current | Case Type | Termination   |               | Safety        | Damank                  |
|----------|---------------|---------------|-----------|---------------|---------------|---------------|-------------------------|
| Part NO  | Rated Current |               |           | Input         | Output        | Certification | Remark                  |
| DBA4-12A | 12A           | <0.5mA        | A4        | Bolts/Lnserts | Bolts/Lnserts | CE、ROHS       | Parameter customization |
| DBA4-16A | 16A           | <0.5mA        | A4        | Bolts/Lnserts | Bolts/Lnserts |               |                         |

# Overall Dimension ( ±1mm)



# Insertion loss -(common mode)