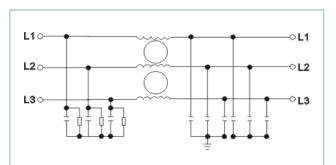

## Typical Circuit Diagram

| Part No Rate | Rated Current Rated Current | Case Type | Termination |        | Safety        | Dement  |                            |
|--------------|-----------------------------|-----------|-------------|--------|---------------|---------|----------------------------|
|              |                             |           | Input       | Output | Certification | Remark  |                            |
| DAC3-D-6A    | 6A                          | <2.0mA    | C3          | Bolt   | Bolt          | CE、ROHS |                            |
| DAC3-D-10A   | 10A                         | <2.0mA    | C3          | Bolt   | Bolt          |         | Parameter<br>customization |
| DAC3-D-20A   | 20A                         | <2.0mA    | C3          | Bolt   | Bolt          |         |                            |
| DAC3-D-30A   | 30A                         | <2.0mA    | C3          | Bolt   | Bolt          |         |                            |