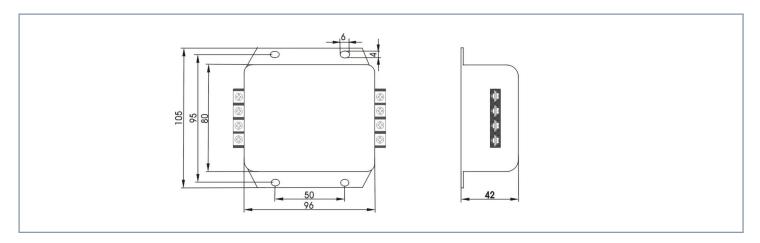

-----|-------------|--------|---------------|---------|----------------------------|
|              |                             |           | Input       | Output | Certification | Remark  |                            |
| DAC3-D-6A    | 6A                          | <2.0mA    | C3          | Bolt   | Bolt          | CE、ROHS |                            |
| DAC3-D-10A   | 10A                         | <2.0mA    | C3          | Bolt   | Bolt          |         | Parameter<br>customization |
| DAC3-D-20A   | 20A                         | <2.0mA    | C3          | Bolt   | Bolt          |         |                            |
| DAC3-D-30A   | 30A                         | <2.0mA    | C3          | Bolt   | Bolt          |         |                            |

## Overall Dimension (±1mm)



## Insertion loss -(common mode)