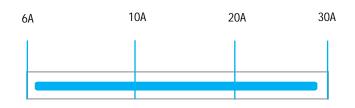

#### Rated Current [A]

## Typical Circuit Diagram

| Part No Rate | Rated Current Rated Current | Case Type | Termination |        | Safety        | Dement  |                            |
|--------------|-----------------------------|-----------|-------------|--------|---------------|---------|----------------------------|
|              |                             |           | Input       | Output | Certification | Remark  |                            |
| DAC3-D-6A    | 6A                          | <2.0mA    | C3          | Bolt   | Bolt          | CE、ROHS |                            |
| DAC3-D-10A   | 10A                         | <2.0mA    | C3          | Bolt   | Bolt          |         | Parameter<br>customization |
| DAC3-D-20A   | 20A                         | <2.0mA    | C3          | Bolt   | Bolt          |         |                            |
| DAC3-D-30A   | 30A                         | <2.0mA    | C3          | Bolt   | Bolt          |         |                            |