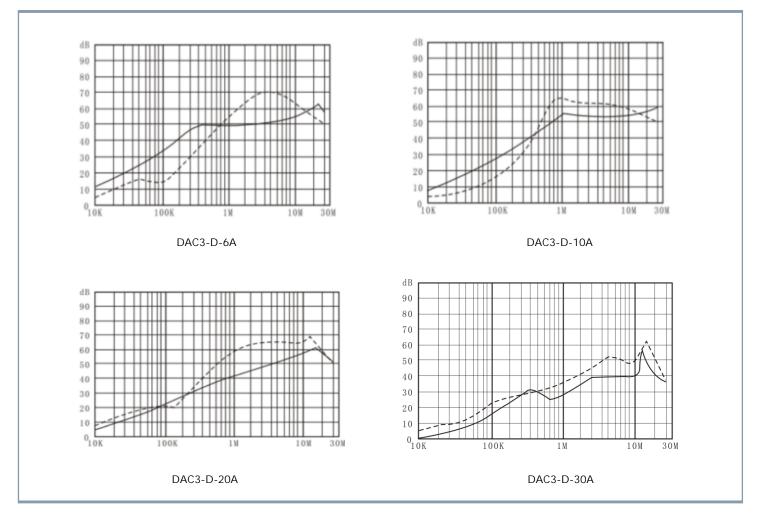

#### Performance Indicator

| Standard | High | Very High |  |  |
|----------|------|-----------|--|--|
|          |      |           |  |  |

#### Rated Current [A]

## Insertion loss -(common mode)