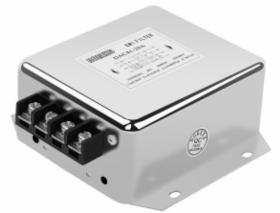

# Three-phase four-wire AC filter-DAC3-D

#### Description

Simple installation, bolt mode link, customizable, using single-pole filter circuit design, strong anti-interference, good low frequency performance, can be used for high current equipment.