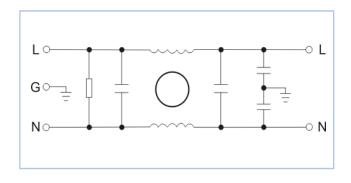

## Typical Circuit Diagram

| Part No            | Datad Current | d Current Rated Current | Case Type | Termination |        | Cofoty                  | Damania                    |
|--------------------|---------------|-------------------------|-----------|-------------|--------|-------------------------|----------------------------|
| Part No Rated Curi | Rated Current |                         |           | Input       | Output | Safety<br>Certification | Remark                     |
| DBA7-40A           | 40A           | <2.0mA                  | A7        | Bolt        | Bolt   | CE<br>CQC、ROHS          |                            |
| DBA7-50A           | 50A           | <2.0mA                  | A7        | Bolt        | Bolt   |                         | Parameter<br>customization |
| DBA7-60A           | 60A           | <2.0mA                  | A7        | Bolt        | Bolt   |                         |                            |
| DBA7-80A           | 80A           | <2.0mA                  | A7        | Bolt        | Bolt   |                         |                            |
| DBA7-100A          | 100A          | <2.0mA                  | A7        | Bolt        | Bolt   |                         |                            |