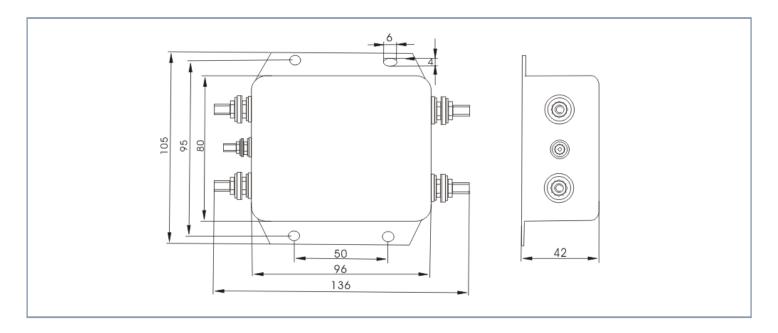

| 40A           | <2.0mA                  | A7        | Bolt        | Bolt   | CE<br>CQC、ROHS          |                            |
| DBA7-50A           | 50A           | <2.0mA                  | A7        | Bolt        | Bolt   |                         | Parameter<br>customization |
| DBA7-60A           | 60A           | <2.0mA                  | A7        | Bolt        | Bolt   |                         |                            |
| DBA7-80A           | 80A           | <2.0mA                  | A7        | Bolt        | Bolt   |                         |                            |
| DBA7-100A          | 100A          | <2.0mA                  | A7        | Bolt        | Bolt   |                         |                            |

# Overall Dimension ( $\pm 1$ mm)



# Insertion loss -(common mode)