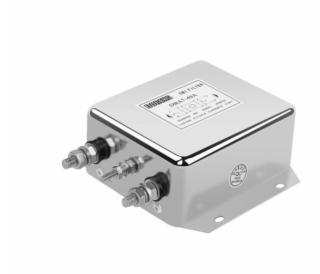

# EMI Single-phase universal filter-DBA7

### Description

Small size, easy to install, is a general filter, using bolt connection, can be customized, with strong anti-interference, stable performance, a wide range of features.

#### **Technical Data**

| Rated Voltage         | 115/250VAC                                 |
|-----------------------|--------------------------------------------|
| Line Frequency        | 50/60Hz                                    |
| Test Voltage          | 1500VDC(line/line)<br>2150VAC(line/ground) |
| Insulation Resistance | >50M @500VDC                               |
| Temperature Rise      | <30                                        |
| Climatic Category     | 25/085/21                                  |
| Housing Material      | Nickel-plated iron                         |