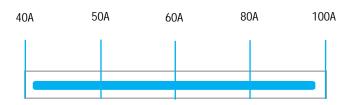

#### **Features**

Rated current: 40A-100A Universal filter Widely used Can be customized upon request

#### Rated Current [A]

## Typical Circuit Diagram

| Part No            | Datad Current | d Current Rated Current | Case Type | Termination |        | Cofoty                  | Damania                    |
|--------------------|---------------|-------------------------|-----------|-------------|--------|-------------------------|----------------------------|
| Part No Rated Curi | Rated Current |                         |           | Input       | Output | Safety<br>Certification | Remark                     |
| DBA7-40A           | 40A           | <2.0mA                  | A7        | Bolt        | Bolt   | CE<br>CQC、ROHS          |                            |
| DBA7-50A           | 50A           | <2.0mA                  | A7        | Bolt        | Bolt   |                         | Parameter<br>customization |
| DBA7-60A           | 60A           | <2.0mA                  | A7        | Bolt        | Bolt   |                         |                            |
| DBA7-80A           | 80A           | <2.0mA                  | A7        | Bolt        | Bolt   |                         |                            |
| DBA7-100A          | 100A          | <2.0mA                  | A7        | Bolt        | Bolt   |                         |                            |