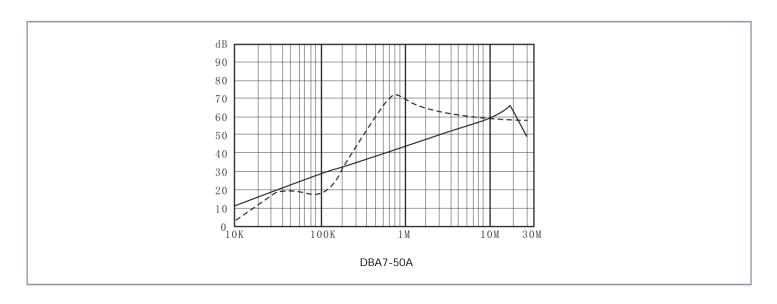

| A7        | Bolt        | Bolt   | CE<br>CQC、ROHS          |                            |
| DBA7-50A           | 50A           | <2.0mA                  | A7        | Bolt        | Bolt   |                         | Parameter<br>customization |
| DBA7-60A           | 60A           | <2.0mA                  | A7        | Bolt        | Bolt   |                         |                            |
| DBA7-80A           | 80A           | <2.0mA                  | A7        | Bolt        | Bolt   |                         |                            |
| DBA7-100A          | 100A          | <2.0mA                  | A7        | Bolt        | Bolt   |                         |                            |

# Overall Dimension ( $\pm 1$ mm)



# Insertion loss -(common mode)