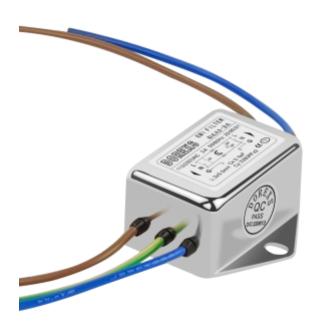

# Single-phase universal power filter-DAA1

#### Description

Small size, easy to install, is a general filter, with inserts and wiring connections, can be customized, strong anti-interference, stable performance, a wide range of features.

#### **Technical Data**

| Rated Voltage         | 115/250VAC                                 |  |  |  |
|-----------------------|--------------------------------------------|--|--|--|
| Line Frequency        | 50/60Hz                                    |  |  |  |
| Test Voltage          | 1500VDC(line/line)<br>1500VAC(line/ground) |  |  |  |
| Insulation Resistance | >50M @500VDC                               |  |  |  |
| Temperature Rise      | <30                                        |  |  |  |
| Climatic Category     | 25/085/21                                  |  |  |  |
| Housing Material      | Nickel-plated iron                         |  |  |  |