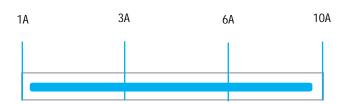

#### Rated Current [A]

#### Typical Circuit Diagram

| Part No Rated Current | Leakage Current | Case Type | Termination |        | Safety        | Domonik               |                            |
|-----------------------|-----------------|-----------|-------------|--------|---------------|-----------------------|----------------------------|
|                       |                 |           | Input       | Output | Certification | Remark                |                            |
| DAA1-1A               | 1A              | <0.5mA    | A1          | 8      | 8             | CUL , CE<br>CQC, ROHS | Parameter<br>customization |
| DAA1-3A               | 3A              | <0.5mA    | A1          | 8      | 8             |                       |                            |
| DAA1-6A               | 6A              | <0.5mA    | A1          | 8      | 8             |                       |                            |
| DAA1-10A              | 10A             | <0.5mA    | A1          | 8      | 8             |                       |                            |