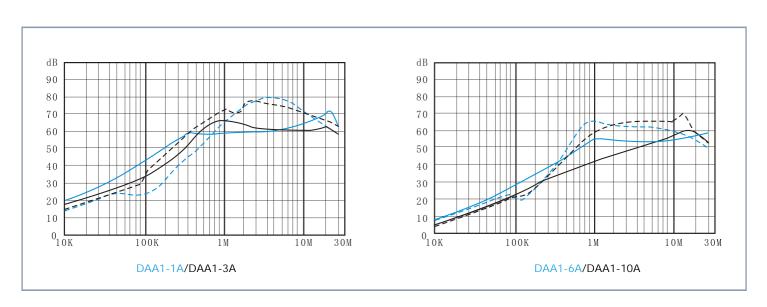

# **Insertion Loss**

#### Typical Circuit Diagram

| Part No Rated Current | Leakage Current | Case Type | Termination |        | Safety        | Domonik               |                            |
|-----------------------|-----------------|-----------|-------------|--------|---------------|-----------------------|----------------------------|
|                       |                 |           | Input       | Output | Certification | Remark                |                            |
| DAA1-1A               | 1A              | <0.5mA    | A1          | 8      | 8             | CUL , CE<br>CQC, ROHS | Parameter<br>customization |
| DAA1-3A               | 3A              | <0.5mA    | A1          | 8      | 8             |                       |                            |
| DAA1-6A               | 6A              | <0.5mA    | A1          | 8      | 8             |                       |                            |
| DAA1-10A              | 10A             | <0.5mA    | A1          | 8      | 8             |                       |                            |