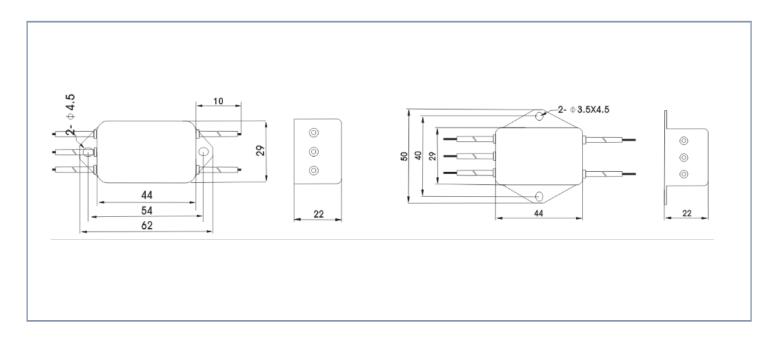

--|----------------------------|
|                       |                 |           | Input       | Output | Certification | Remark                |                            |
| DAA1-1A               | 1A              | <0.5mA    | A1          | 8      | 8             | CUL , CE<br>CQC, ROHS | Parameter<br>customization |
| DAA1-3A               | 3A              | <0.5mA    | A1          | 8      | 8             |                       |                            |
| DAA1-6A               | 6A              | <0.5mA    | A1          | 8      | 8             |                       |                            |
| DAA1-10A              | 10A             | <0.5mA    | A1          | 8      | 8             |                       |                            |

## **Overall Dimension**



# **Insertion Loss**