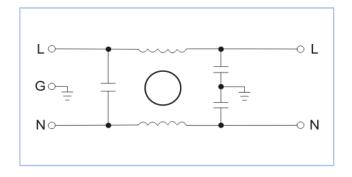

#### Typical Circuit Diagram

| Part No Rated Current | Leakage Current | Case Type | Termination |        | Safety        | Domonik               |                            |
|-----------------------|-----------------|-----------|-------------|--------|---------------|-----------------------|----------------------------|
|                       |                 |           | Input       | Output | Certification | Remark                |                            |
| DAA1-1A               | 1A              | <0.5mA    | A1          | 8      | 8             | CUL , CE<br>CQC, ROHS | Parameter<br>customization |
| DAA1-3A               | 3A              | <0.5mA    | A1          | 8      | 8             |                       |                            |
| DAA1-6A               | 6A              | <0.5mA    | A1          | 8      | 8             |                       |                            |
| DAA1-10A              | 10A             | <0.5mA    | A1          | 8      | 8             |                       |                            |