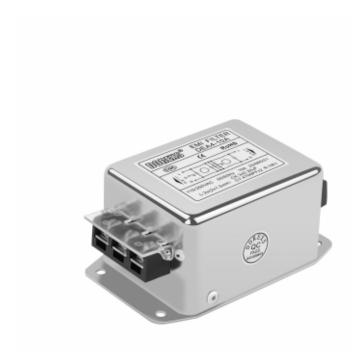

# Single-phase high performance filter-DEA4

#### Description

Small size, easy to install, using the terminal station connection mode, can be customized link mode, bipolar design of high-performance filtering, strong anti-interference characteristics, and a wide range of uses.

#### **Technical Data**

| Rated Voltage         | 115/250VAC                                 |
|-----------------------|--------------------------------------------|
| Line Frequency        | 50/60Hz                                    |
| Test Voltage          | 1500VDC(line/line)<br>2150VAC(line/ground) |
| Insulation Resistance | >50M @500VDC                               |
| Temperature Rise      | <30                                        |
| Climatic Category     | 25/085/21                                  |
| Housing Material      | Nickel-plated iron                         |

## Overall Dimension ( ±1mm)