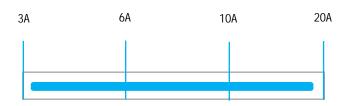

#### **Features**

Rated current: 3A-20A Small size, easy to install Two-stage filter design Can be customized upon request

#### Rated Current [A]

### Typical Circuit Diagram

| Part No Rated Current | Poted Current   | ated Current Dated Current | Casa Tuna | Termination   |               | Safety<br>Certification | Remark                  |
|-----------------------|-----------------|----------------------------|-----------|---------------|---------------|-------------------------|-------------------------|
|                       | Rated Current C | Case Type                  | Input     | Output        |               |                         |                         |
| DEA4-3A               | 3A              | <1.0mA                     | A4        | Bolts/Lnserts | Bolts/Lnserts |                         |                         |
| DEA4-6A               | 6A              | <1.0mA                     | A4        | Bolts/Lnserts | Bolts/Lnserts | CUL CE<br>CQC ROHS      | Parameter customization |
| DEA4-10A              | 10A             | <1.0mA                     | A4        | Bolts/Lnserts | Bolts/Lnserts |                         |                         |
| DEA4-20A              | 20A             | <1.0mA                     | A4        | Bolts/Lnserts | Bolts/Lnserts |                         |                         |