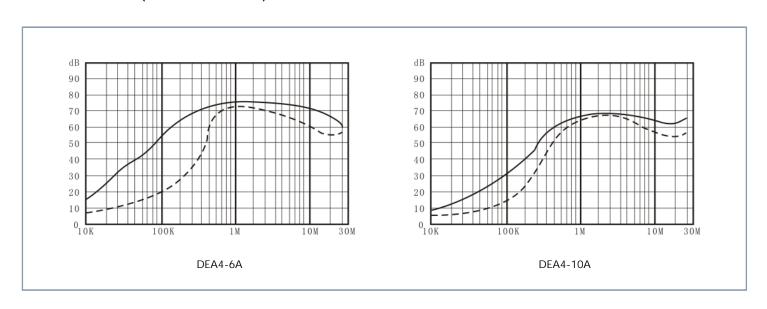

|                         |                         |
| DEA4-3A               | 3A              | <1.0mA                     | A4        | Bolts/Lnserts | Bolts/Lnserts |                         |                         |
| DEA4-6A               | 6A              | <1.0mA                     | A4        | Bolts/Lnserts | Bolts/Lnserts | CUL CE<br>CQC ROHS      | Parameter customization |
| DEA4-10A              | 10A             | <1.0mA                     | A4        | Bolts/Lnserts | Bolts/Lnserts |                         |                         |
| DEA4-20A              | 20A             | <1.0mA                     | A4        | Bolts/Lnserts | Bolts/Lnserts |                         |                         |

## Overall Dimension ( ±1mm)



# Insertion loss -(common mode)