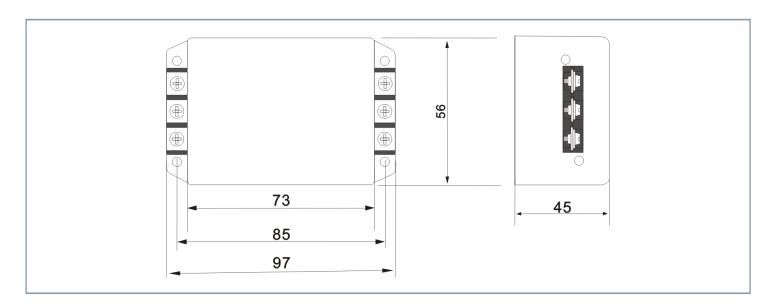

ut     | Output        |               |                         |                         |
| DEA4-3A               | 3A              | <1.0mA                     | A4        | Bolts/Lnserts | Bolts/Lnserts |                         |                         |
| DEA4-6A               | 6A              | <1.0mA                     | A4        | Bolts/Lnserts | Bolts/Lnserts | CUL CE<br>CQC ROHS      | Parameter customization |
| DEA4-10A              | 10A             | <1.0mA                     | A4        | Bolts/Lnserts | Bolts/Lnserts |                         |                         |
| DEA4-20A              | 20A             | <1.0mA                     | A4        | Bolts/Lnserts | Bolts/Lnserts |                         |                         |

## Overall Dimension ( ±1mm)



# Insertion loss -(common mode)