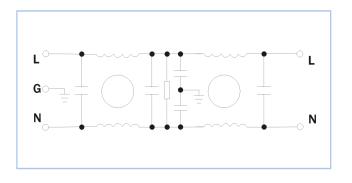

### Typical Circuit Diagram

| Part No Rated Current | Poted Current   | ated Current Dated Current | Casa Tuna | Termination   |               | Safety<br>Certification | Remark                  |
|-----------------------|-----------------|----------------------------|-----------|---------------|---------------|-------------------------|-------------------------|
|                       | Rated Current C | Case Type                  | Input     | Output        |               |                         |                         |
| DEA4-3A               | 3A              | <1.0mA                     | A4        | Bolts/Lnserts | Bolts/Lnserts |                         |                         |
| DEA4-6A               | 6A              | <1.0mA                     | A4        | Bolts/Lnserts | Bolts/Lnserts | CUL CE<br>CQC ROHS      | Parameter customization |
| DEA4-10A              | 10A             | <1.0mA                     | A4        | Bolts/Lnserts | Bolts/Lnserts |                         |                         |
| DEA4-20A              | 20A             | <1.0mA                     | A4        | Bolts/Lnserts | Bolts/Lnserts |                         |                         |