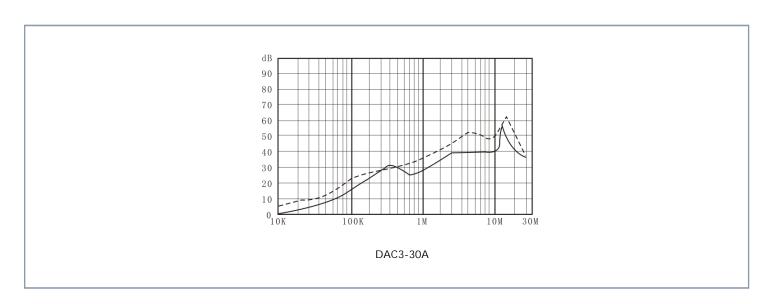

dard | High | Very High |
|----------|------|-----------|
|          |      |           |

## Rated Current [A]



## Typical Circuit Diagram



|  | Part No  | Rated Current | Data d Commant     | Casa Typo     |           | Safety | Damanik |               |
|--|----------|---------------|--------------------|---------------|-----------|--------|---------|---------------|
|  |          |               | Rateu Current Rate | Rated Current | Case Type | Input  | Output  | Certification |
|  | DAC3-30A | 30A           | <2.0mA             | C3            | Bolt      | Bolt   | CE、ROHS | Parameter     |
|  | DAC3-35A | 35A           | <2.0mA             | C3            | Bolt      | Bolt   |         | customization |

# Overall Dimension ( $\pm 1$ mm)



# **Insertion loss** -(common mode)