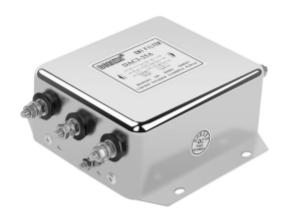

# Three-phase three-wire AC filter-DAC3

## Description

Simple installation, bolt connection, customizable, single-pole filter circuit design, strong anti-interference, good low frequency performance, can be used for high current equipment.