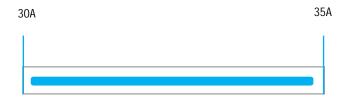

### **Features**

Rated current: 30A-35A Strong anti-jamming

Low frequency performance is good, can be used

for high current equipment

Can be customized upon request

## Rated Current [A]