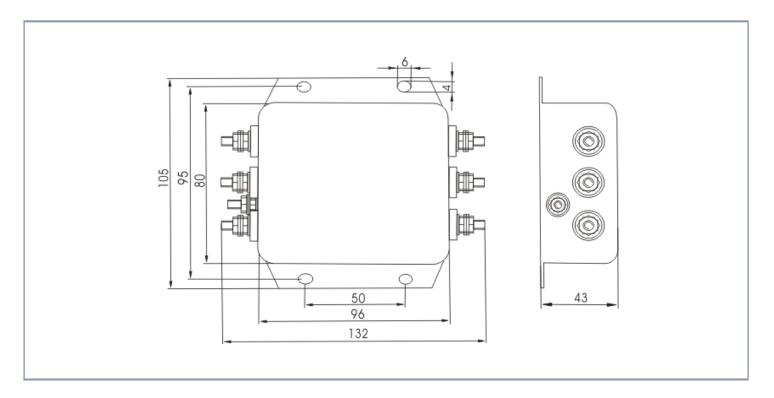

ent

#### Performance Indicator

| Standard | High | Very High |
|----------|------|-----------|
|          |      |           |

## Rated Current [A]



## Typical Circuit Diagram



|  | Part No  | Rated Current | Data d Commant     | Casa Typo     |           | Safety | Damanik |               |
|--|----------|---------------|--------------------|---------------|-----------|--------|---------|---------------|
|  |          |               | Rateu Current Rate | Rated Current | Case Type | Input  | Output  | Certification |
|  | DAC3-30A | 30A           | <2.0mA             | C3            | Bolt      | Bolt   | CE、ROHS | Parameter     |
|  | DAC3-35A | 35A           | <2.0mA             | C3            | Bolt      | Bolt   |         | customization |

# Overall Dimension ( $\pm 1$ mm)



# **Insertion loss** -(common mode)