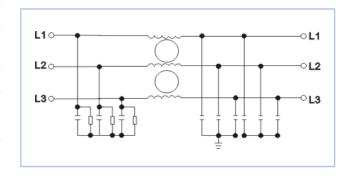

## Typical Circuit Diagram

|  | Part No  | Rated Current | Data d Commant     | Casa Typo     |           | Safety | Damanik |               |
|--|----------|---------------|--------------------|---------------|-----------|--------|---------|---------------|
|  |          |               | Rateu Current Rate | Rated Current | Case Type | Input  | Output  | Certification |
|  | DAC3-30A | 30A           | <2.0mA             | C3            | Bolt      | Bolt   | CE、ROHS | Parameter     |
|  | DAC3-35A | 35A           | <2.0mA             | C3            | Bolt      | Bolt   |         | customization |