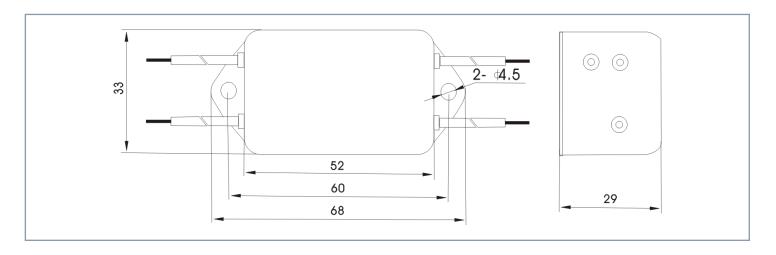

|                         |  |
|-----------|-----------------------------|---------------|-------------|-------|--------|-------------------------|-------------------------|--|
|           |                             | Rated Current | Case Type   | Input | Output | Safety<br>Certification | Remark                  |  |
| DEB1-1A   | 1A                          | <2.0mA        | B1          | 线     | 线      | CE<br>CQC、ROHS          |                         |  |
| DEB1-3A   | 3A                          | <2.0mA        | B1          | 线     | 线      |                         | Parameter customization |  |
| DEB1-6A   | 6A                          | <2.0mA        | B1          | 线     | 线      |                         |                         |  |

# Overall Dimension ( ±1mm)



# **Insertion loss** -(common mode)