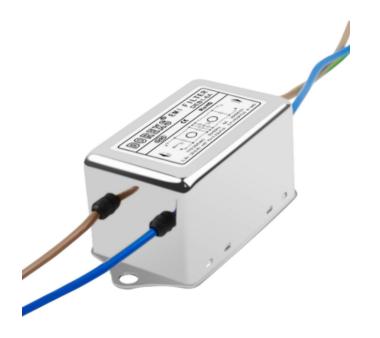

#### **Product information**

# Single-phase high performance filter-DEB1

# Description

Small size, easy to install, using the terminal station connection mode, can be customized link mode, bipolar design of high-performance filtering, strong anti-interference characteristics, and a wide range of uses.