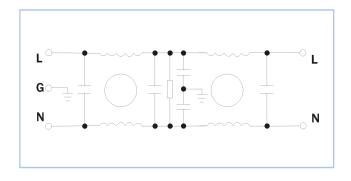

## Typical Circuit Diagram

| Part No F | Rated Current Rated Current | Casa Turna    | Termination |       | Safety | Damank                  |                         |  |
|-----------|-----------------------------|---------------|-------------|-------|--------|-------------------------|-------------------------|--|
|           |                             | Rated Current | Case Type   | Input | Output | Safety<br>Certification | Remark                  |  |
| DEB1-1A   | 1A                          | <2.0mA        | B1          | 线     | 线      | CE<br>CQC、ROHS          |                         |  |
| DEB1-3A   | 3A                          | <2.0mA        | B1          | 线     | 线      |                         | Parameter customization |  |
| DEB1-6A   | 6A                          | <2.0mA        | B1          | 线     | 线      |                         |                         |  |