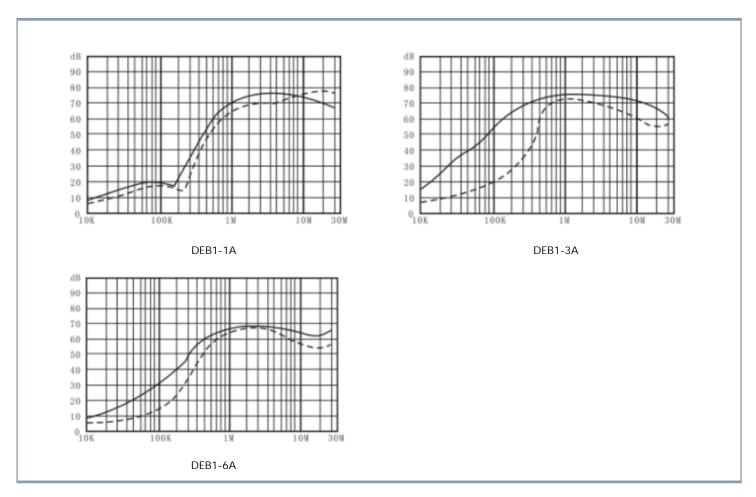

#### Performance Indicator

| Standard | High | Very High |  |  |
|----------|------|-----------|--|--|
|          |      |           |  |  |

#### Rated Current [A]

# **Insertion loss** -(common mode)