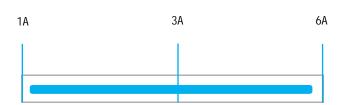

#### **Features**

| Rated current : 1A-6A          |
|--------------------------------|
| Power line link                |
| Two-stage filter design        |
| Can be customized upon request |

#### Rated Current [A]

## Typical Circuit Diagram

| Part No F | Rated Current Rated Current | Casa Turna    | Termination |       | Safety | Damank                  |                         |  |
|-----------|-----------------------------|---------------|-------------|-------|--------|-------------------------|-------------------------|--|
|           |                             | Rated Current | Case Type   | Input | Output | Safety<br>Certification | Remark                  |  |
| DEB1-1A   | 1A                          | <2.0mA        | B1          | 线     | 线      | CE<br>CQC、ROHS          |                         |  |
| DEB1-3A   | 3A                          | <2.0mA        | B1          | 线     | 线      |                         | Parameter customization |  |
| DEB1-6A   | 6A                          | <2.0mA        | B1          | 线     | 线      |                         |                         |  |