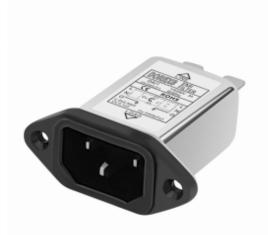

IEC Socket type power filter-DAI1

Small size, easy installation, parameters can be customized, with strong anti-interference, high performance

characteristics, AC power socket input, 6.3x0.8 chip

#### Features

| Rated current :1A-10A          |
|--------------------------------|
| Small size, easy to install    |
| AC power socket input          |
| Can be customized upon request |