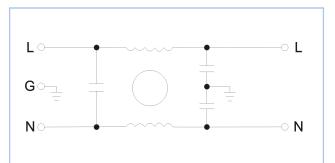

## Typical Circuit Diagram

| Part No Rated Curre | Datad Current | Rated Current | Case Type | Termination |          | Safety          | Domork |
|---------------------|---------------|---------------|-----------|-------------|----------|-----------------|--------|
|                     | Rated Current |               |           | Input       | Output   | Certification   | Remark |
| DAI1-1A             | 1A            | <0.5mA        | 11        | Socket      | Terminal | cUL、<br>CE、ROHS |        |
| DAI1-3A             | 3A            | <0.5mA        | 11        | Socket      | Terminal |                 |        |
| DAI1-6A             | 6A            | <0.5mA        | 11        | Socket      | Terminal |                 |        |
| DAI1-10A            | 10A           | <0.5mA        | 11        | Socket      | Terminal |                 |        |