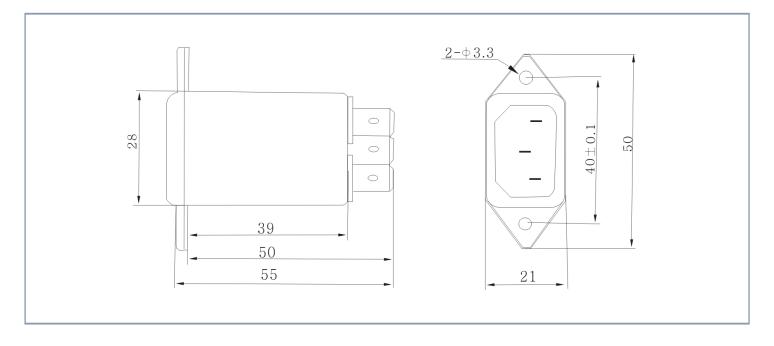

rmination |          | Safety          | Domork |
|---------------------|---------------|---------------|-----------|-------------|----------|-----------------|--------|
|                     | Rated Current |               |           | Input       | Output   | Certification   | Remark |
| DAI1-1A             | 1A            | <0.5mA        | 11        | Socket      | Terminal | cUL、<br>CE、ROHS |        |
| DAI1-3A             | 3A            | <0.5mA        | 11        | Socket      | Terminal |                 |        |
| DAI1-6A             | 6A            | <0.5mA        | 11        | Socket      | Terminal |                 |        |
| DAI1-10A            | 10A           | <0.5mA        | 11        | Socket      | Terminal |                 |        |

## Overall Dimension (±1mm)