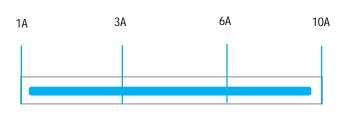

#### Rated Current [A]

## Typical Circuit Diagram

| Part No Rated Curre | Datad Current | Rated Current | Case Type | Termination |          | Safety          | Domork |
|---------------------|---------------|---------------|-----------|-------------|----------|-----------------|--------|
|                     | Rated Current |               |           | Input       | Output   | Certification   | Remark |
| DAI1-1A             | 1A            | <0.5mA        | 11        | Socket      | Terminal | cUL、<br>CE、ROHS |        |
| DAI1-3A             | 3A            | <0.5mA        | 11        | Socket      | Terminal |                 |        |
| DAI1-6A             | 6A            | <0.5mA        | 11        | Socket      | Terminal |                 |        |
| DAI1-10A            | 10A           | <0.5mA        | 11        | Socket      | Terminal |                 |        |