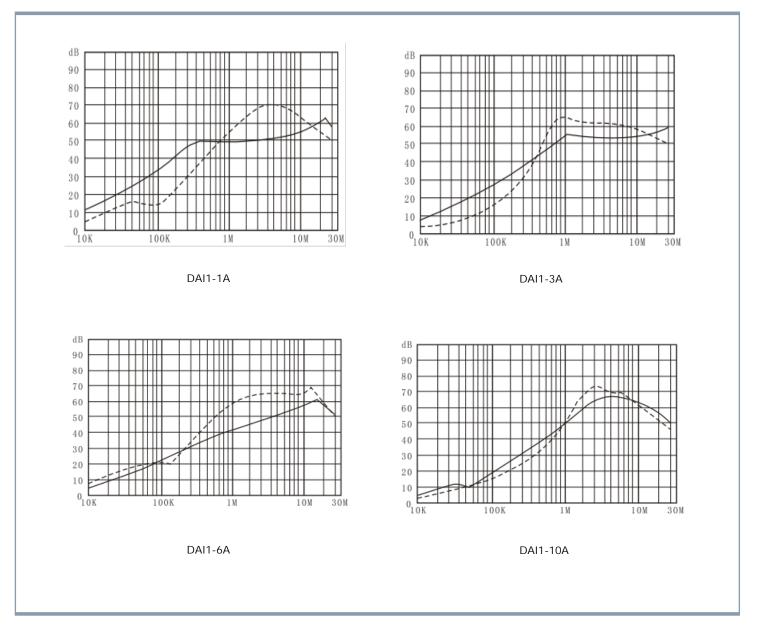

#### Rated Current [A]

## Typical Circuit Diagram

| Part No Rated Curre | Datad Current | Rated Current | Case Type | Termination |          | Safety          | Domork |
|---------------------|---------------|---------------|-----------|-------------|----------|-----------------|--------|
|                     | Rated Current |               |           | Input       | Output   | Certification   | Remark |
| DAI1-1A             | 1A            | <0.5mA        | 11        | Socket      | Terminal | cUL、<br>CE、ROHS |        |
| DAI1-3A             | 3A            | <0.5mA        | 11        | Socket      | Terminal |                 |        |
| DAI1-6A             | 6A            | <0.5mA        | 11        | Socket      | Terminal |                 |        |
| DAI1-10A            | 10A           | <0.5mA        | 11        | Socket      | Terminal |                 |        |