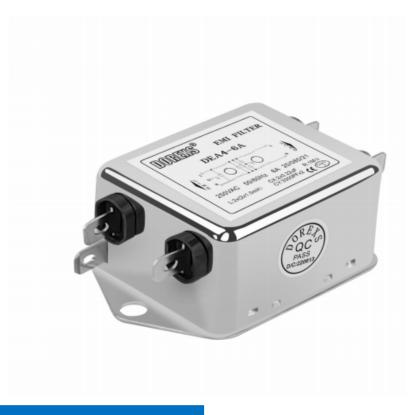

# Single-phase high performance filter-DEA4

#### Description

Small size, easy to install, using the terminal station connection mode, can be customized link mode, bipolar design of high-performance filtering, strong anti-interference characteristics, and a wide range of uses.

#### **Features**

Rated current: 3A-20A Small size, easy to install Two-stage filter design Can be customized upon request