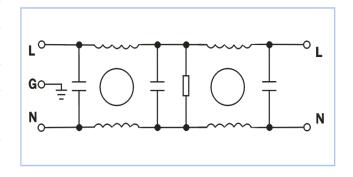

### Typical Circuit Diagram

| Part No Rate | Dated Current Dated Co | Data d Cumant | ent Case Type | Termination   |               | Safety               | Damauk                     |
|--------------|------------------------|---------------|---------------|---------------|---------------|----------------------|----------------------------|
|              | Rateu Current          | Rated Current |               | Input         | Output        | Certification        | Remark                     |
| DEA4-3A      | 3A                     | <0.00mA       | A4            | Bolts/Lnserts | Bolts/Lnserts | CUL, CE<br>CQC, ROHS | Parameter<br>customization |
| DEA4-6A      | 6A                     | <0.00mA       | A4            | Bolts/Lnserts | Bolts/Lnserts |                      |                            |
| DEA4-10A     | 10A                    | <0.00mA       | A4            | Bolts/Lnserts | Bolts/Lnserts |                      |                            |
| DEA4-16A/20A | 16A/20A                | <0.00mA       | A4            | Bolts/Lnserts | Bolts/Lnserts |                      |                            |