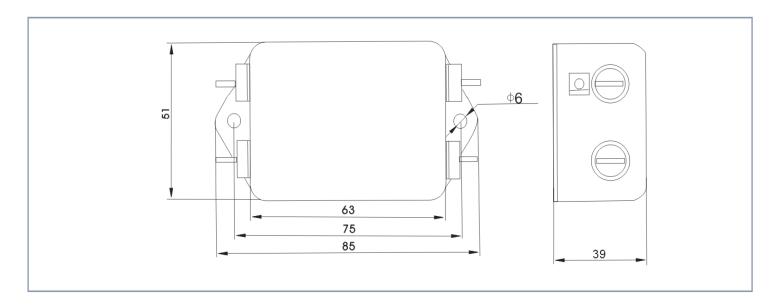

ent          | Rated Current |               | Input         | Output        | Certification        | Remark                     |
| DEA4-3A      | 3A                     | <0.00mA       | A4            | Bolts/Lnserts | Bolts/Lnserts | CUL, CE<br>CQC, ROHS | Parameter<br>customization |
| DEA4-6A      | 6A                     | <0.00mA       | A4            | Bolts/Lnserts | Bolts/Lnserts |                      |                            |
| DEA4-10A     | 10A                    | <0.00mA       | A4            | Bolts/Lnserts | Bolts/Lnserts |                      |                            |
| DEA4-16A/20A | 16A/20A                | <0.00mA       | A4            | Bolts/Lnserts | Bolts/Lnserts |                      |                            |

## Overall Dimension ( $\pm 1$ mm)



# Insertion loss -(common mode)