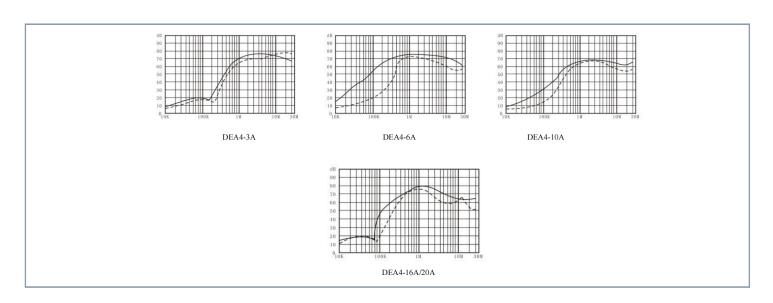

### Typical Circuit Diagram

| Part No Rate | Dated Current Dated Co | Data d Cumant | ent Case Type | Termination   |               | Safety               | Damauk                     |
|--------------|------------------------|---------------|---------------|---------------|---------------|----------------------|----------------------------|
|              | Rateu Current          | Rated Current |               | Input         | Output        | Certification        | Remark                     |
| DEA4-3A      | 3A                     | <0.00mA       | A4            | Bolts/Lnserts | Bolts/Lnserts | CUL, CE<br>CQC, ROHS | Parameter<br>customization |
| DEA4-6A      | 6A                     | <0.00mA       | A4            | Bolts/Lnserts | Bolts/Lnserts |                      |                            |
| DEA4-10A     | 10A                    | <0.00mA       | A4            | Bolts/Lnserts | Bolts/Lnserts |                      |                            |
| DEA4-16A/20A | 16A/20A                | <0.00mA       | A4            | Bolts/Lnserts | Bolts/Lnserts |                      |                            |

# Insertion loss -(common mode)