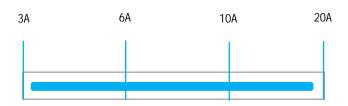

#### Rated Current [A]

### Typical Circuit Diagram

| Part No Rate | Dated Current Dated Co | Data d Cumant | ent Case Type | Termination   |               | Safety               | Damauk                     |
|--------------|------------------------|---------------|---------------|---------------|---------------|----------------------|----------------------------|
|              | Rateu Current          | Rated Current |               | Input         | Output        | Certification        | Remark                     |
| DEA4-3A      | 3A                     | <0.00mA       | A4            | Bolts/Lnserts | Bolts/Lnserts | CUL, CE<br>CQC, ROHS | Parameter<br>customization |
| DEA4-6A      | 6A                     | <0.00mA       | A4            | Bolts/Lnserts | Bolts/Lnserts |                      |                            |
| DEA4-10A     | 10A                    | <0.00mA       | A4            | Bolts/Lnserts | Bolts/Lnserts |                      |                            |
| DEA4-16A/20A | 16A/20A                | <0.00mA       | A4            | Bolts/Lnserts | Bolts/Lnserts |                      |                            |